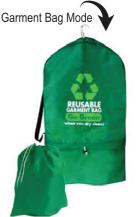

## **CONVERTA BAG**

ALL-IN-ONE LAUNDRY / GARMENT BAG (DRY CLEANING & PRESSED ITEMS)

- 1. FUNCTIONS AS A LAUNDRY BAG WHEN DIRTY ITEMS ARE INCOMING.
- 2. ITEMS ARE CLEANED.
- 3. Converts into Garment Bag For Delivery.

(REUSE & REPEAT)

2 bags per household suggested for frequent customers; one bag always in laundry mode, while the other bag at the cleaner in garment mode.

HELPS REDUCE THE SINGLE USE DRY CLEANING BAGS IN LANDFILLS

Laundry Bag Mode